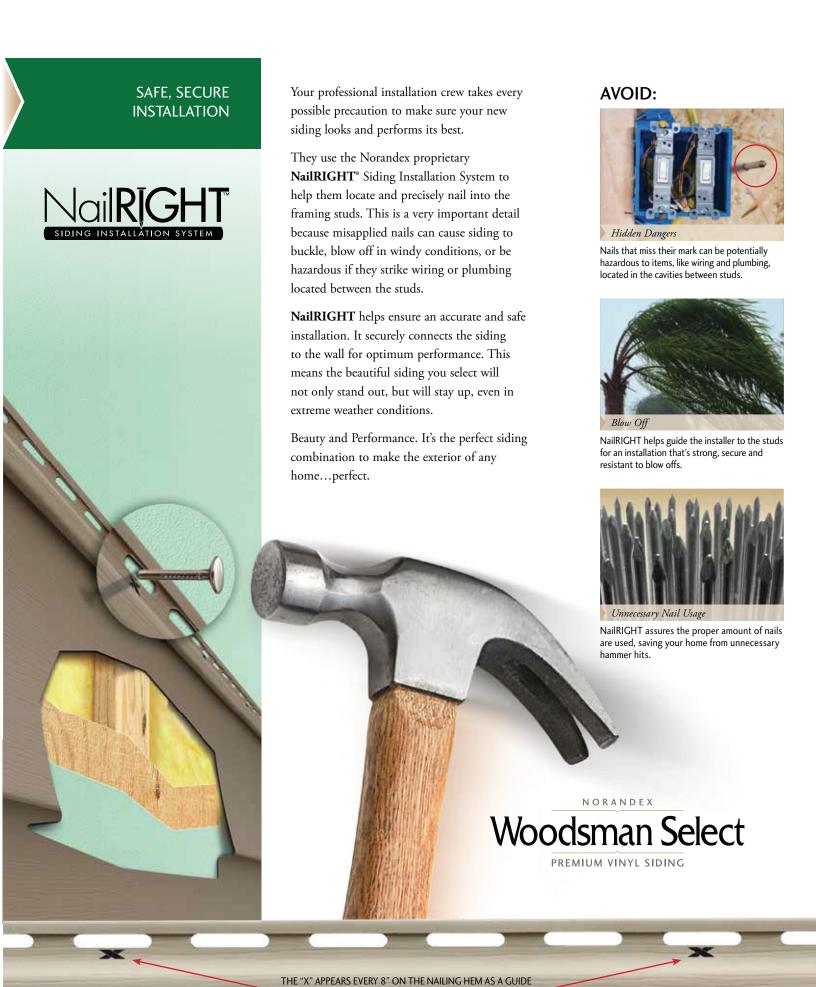

TO HELP DETERMINE LOCATION OF HIDDEN WALL STUDS.

These are some of the benefits you'll start to enjoy when you decide to make **Woodsman Select** Premium Vinyl Siding the choice for the life and looks of your most valuable possession.

The heavy duty extended return leg snaps tightly into the TitanBar Reinforced Nail Hem which is double the thickness of the siding panel under the nail head, for an installation that's solid, secure and protects against panel blow off in adverse weather conditions.