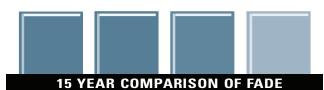

ORIGINAL SIDING COLOR WOODSMAN SELECT WOODSMAN SELECT PREMIUM PREMIUM

VINYL SIDING -AFTER 3 YEARS OF EXPOSURE PREMIUM
VINYL SIDING AFTER 15 YEARS
OF EXPOSURE

STANDARD
VINYL SIDING AFTER 3 YEARS
OF EXPOSURE

This is a visual representation of the actual fade that can be expected on standard vinyl siding vs. **Woodsman Select** Premium Vinyl Siding.

Colors are mechanically reproduced.