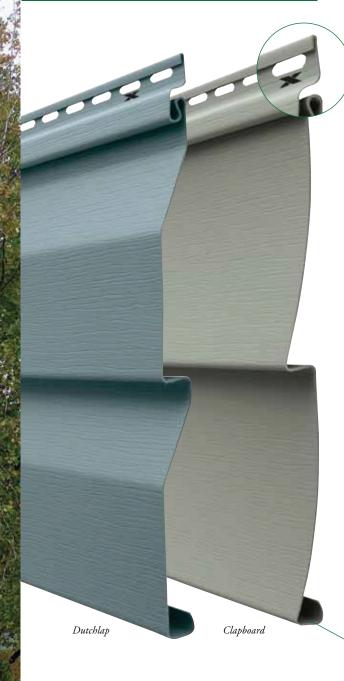

## litanBar™

- Nail Hem and the NailRIGHT® Siding Installation System, two innovations that help ensure the siding is securely interlocked and properly affixed to the wall
- .042" Panel thickness with a low gloss natural cedar woodgrain pattern
- ▶ A 5/8" panel projection provides rigidity and casts deep, appealing shadow lines
- Available in four traditional styles:
  - Double 4" & 5" Clapboard
  - Double 4" & 5" Dutchlap
- Matching and contrasting soffit and accessories
- Limited Lifetime Transferable Warranty with ColorHold® Lifetime Fade Protection
- Won't blister, crack, flake, peel or rot like wood exteriors, so you'll never have to scrape, sand or paint again, reducing time and cost spent on maintenance
- Can help increase the resale value of your home, making it a wise investment should you ever decide to sell